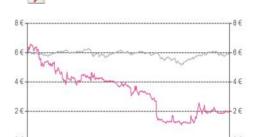

18 18 18

Stoxx 600 (net return)

| PERF      | 1w    | 1m    | 3m     | 12m    |
|-----------|-------|-------|--------|--------|
| Crossject | 0.51% | 4.53% | -7.33% | -46.7% |
| Pharma    | 2.52% | 5.24% | 2.37%  | 16.6%  |
| STOXX 600 | 1.02% | 0.86% | 0.70%  | -0.29% |