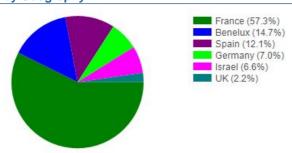

### Sales by Geography

| Consolidated P&L Accounts               |     | 12/17A | 12/18E | 12/19E |
|-----------------------------------------|-----|--------|--------|--------|
| Sales                                   | €M  | 168    | 172    | 173    |
| Change in sales                         | %   | -4.64  | 2.75   | 0.46   |
| Change in staff costs                   | %   | -0.40  | 3.23   | 1.80   |
| EBITDA                                  | €M  | 20.5   | 21.6   | 22.3   |
| EBITDA(R) margin                        | %   | 12.2   | 12.5   | 12.9   |
| Depreciation                            | €M  | -2.54  | -2.58  | -2.60  |
| Underlying operating profit             | €M  | 7.18   | 8.43   | 9.40   |
| Operating profit (EBIT)                 | €M  | 4.62   | 6.93   | 7.90   |
| Net financial expense                   | €M  | -4.47  | -3.84  | -3.72  |
| of which related to pensions            | €M  |        | -0.07  | -0.06  |
| Exceptional items & other               | €M  | 0.02   | 0.00   | 0.00   |
| Corporate tax                           | €M  | 10.4   | 9.96   | 9.91   |
| Equity associates                       | €M  | 0.59   | 0.79   | 0.93   |
| Minority interests                      | €M  | -0.02  | -0.02  | -0.02  |
| Adjusted attributable net profit        | €M  | 11.1   | 13.8   | 15.0   |
| NOPAT                                   | €M  | 5.27   | 6.73   | 7.56   |
| Cashflow Statement                      |     |        |        |        |
| EBITDA                                  | €M  | 20.5   | 21.6   | 22.3   |
| Change in WCR                           | €M  | 7.00   | 1.22   | -0.05  |
| Actual div. received from equity holdi  | €M  | 0.17   | 0.17   | 0.17   |
| Paid taxes                              | €M  | -0.37  | 9.96   | 9.91   |
| Exceptional items                       | €M  |        |        |        |
| Other operating cash flows              | €M  | 6.54   | 0.00   | 0.00   |
| Total operating cash flows              | €M  | 33.8   | 33.0   | 32.3   |
| Capital expenditure                     | €M  | -23.1  | -22.0  | -21.0  |
| Total investment flows                  | €M  | -24.8  | -22.0  | -21.0  |
| Net interest expense                    | €M  | -4.47  | -3.84  | -3.72  |
| Dividends (parent company)              | €M  | -0.31  | -0.46  | -0.62  |
| Dividends to minorities interests       | €M  | 0.00   | 0.00   | 0.00   |
| New shareholders' equity                | €M  | 1.36   | 0.00   | 0.00   |
| Total financial flows                   | €M  | -5.04  | -9.96  | -10.5  |
| Change in cash position                 | €M  | 6.32   | 1.00   | 0.86   |
| Free cash flow (pre div.)               | €М  | 6.24   | 7.12   | 7.62   |
| Per Share Data                          |     |        |        |        |
| No. of shares net of treas. stock (year | Mio | 7.74   | 7.74   | 7.74   |
| Number of diluted shares (average)      | Mio | 8.61   | 8.57   | 8.57   |
| Benchmark EPS                           | €   | 1.29   | 1.61   | 1.75   |
| Restated NAV per share                  | €   |        |        |        |
| Net dividend per share                  | €   | 0.06   | 0.08   | 0.10   |