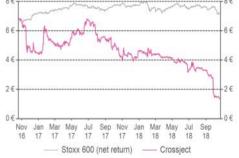

| PERF      | 1w     | 1m     | 3m     | 12m    |
|-----------|--------|--------|--------|--------|
| Crossject | -10.0% | -51.5% | -60.3% | -69.4% |
| Pharma    | 3.60%  | 1.71%  | 0.60%  | 1.90%  |
| STOXX 600 | 0.12%  | -6.39% | -6.71% | -7.79% |